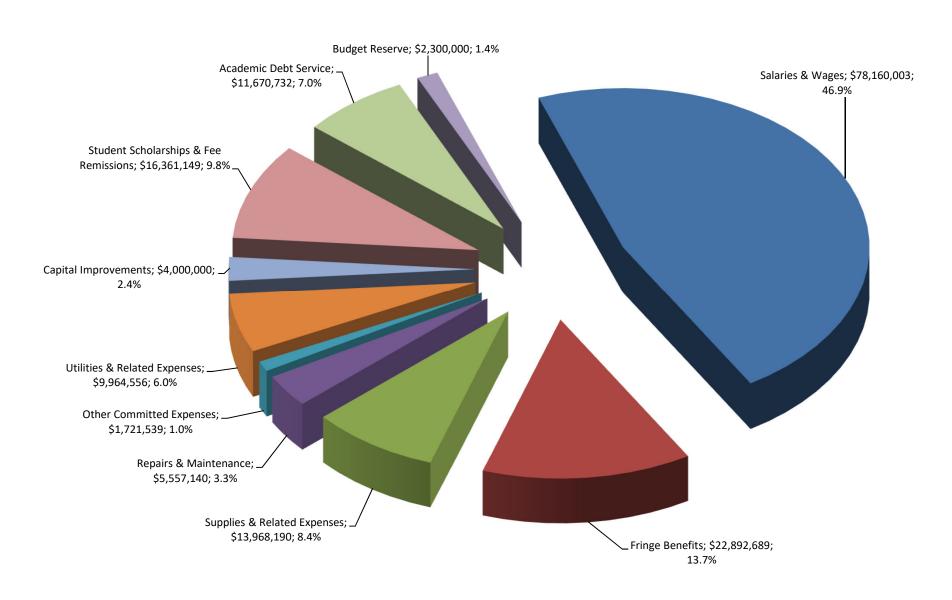

## INDIANA STATE UNIVERSITY Budgeted Expenditures By Function - General Fund Fiscal Year 2024-25

#### INDIANA STATE UNIVERSITY GENERAL FUND BUDGET SUMMARY

|                                                | Approved<br>2023-24<br>Budget | Budget<br>Change | Proposed<br>2024-25<br>Budget |
|------------------------------------------------|-------------------------------|------------------|-------------------------------|
| INCOME                                         |                               |                  |                               |
| State Operating Appropriation                  | \$76,181,923                  | \$742,868        | \$76,924,791                  |
| State Outcomes Based Performance Appripriation | \$744,990                     | 290,545          | \$1,035,535                   |
| State Academic Debt Service Appropriation *    | 11,058,684                    | 4,048            | 11,062,732                    |
| Student Tuition **                             | 66,316,500                    | 1,779,609        | 68,096,109                    |
| Other Fees and Charges                         | 2,651,500                     | 649,000          | 3,300,500                     |
| Other Income & Transfers                       | 5,826,403                     | 349,930          | 6,176,333                     |
| Budgeted Carry Forward Transfer                | 1,925,000                     | (1,925,000)      | 0                             |
| TOTAL                                          | \$164,705,000                 | \$1,891,000      | \$166,596,000                 |
| EXPENDITURES                                   |                               |                  |                               |
| Salaries and Wages                             | \$76,325,680                  | \$1,834,323      | \$78,160,003                  |
| Fringe Benefits                                | 22,450,238                    | 442,451          | 22,892,689                    |
| Supplies and Related Expenses                  | 14,724,956                    | (756,766)        | 13,968,190                    |
| Repairs and Maintenance                        | 5,286,419                     | 270,721          | 5,557,140                     |
| Other Committed Expenses                       | 1,721,539                     |                  | 1,721,539                     |
| Utilities and Related Expenses                 | 9,964,556                     |                  | 9,964,556                     |
| Capital Improvements                           | 4,000,000                     |                  | 4,000,000                     |
| Student Scholarship and Fee Remissions         | 16,264,926                    | 96,223           | 16,361,149                    |
| Academic Debt Service *                        | 11,666,684                    | 4,048            | 11,670,732                    |
| Budget Reserve                                 | 2,300,000                     |                  | 2,300,000                     |
| TOTAL                                          | \$164,705,000                 | \$1,891,000      | \$166,596,000                 |