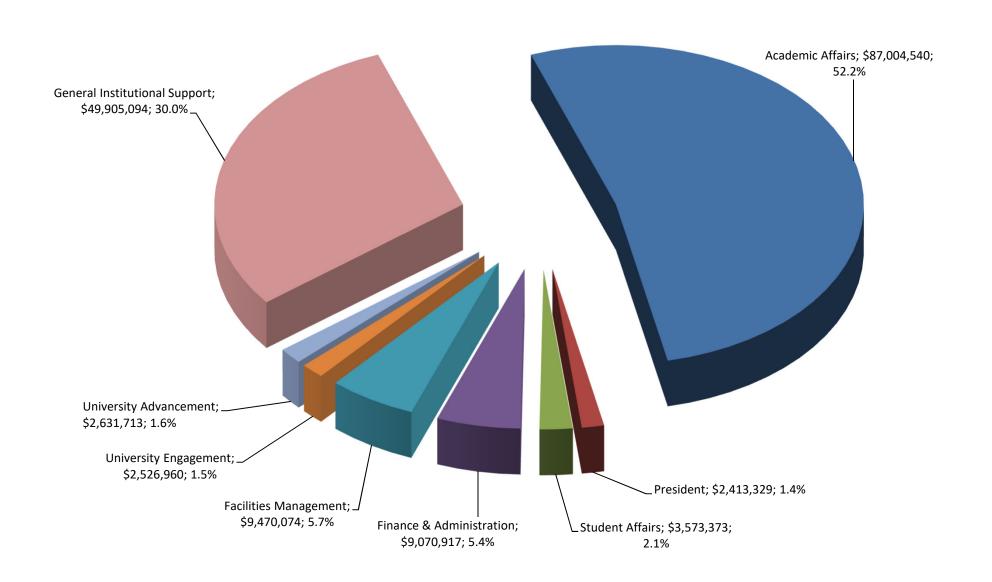

## INDIANA STATE UNIVERSITY Budgeted Expenditures By Unit - General Fund Fiscal Year 2024-25