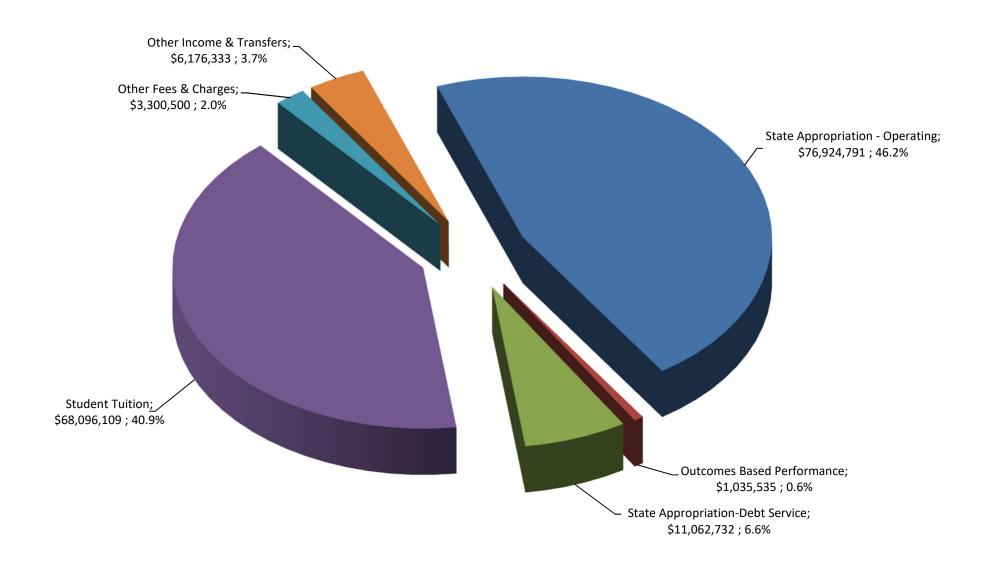

# INDIANA STATE UNIVERISTY Budgeted Income by Source - General Fund Fiscal Year 2024-25

#### INDIANA STATE UNIVERSITY GENERAL FUND BUDGET SUMMARY

|                                                | Approved<br>2023-24<br>Budget | Budget<br>Change | Proposed<br>2024-25<br>Budget |
|------------------------------------------------|-------------------------------|------------------|-------------------------------|
| INCOME                                         |                               |                  |                               |
| State Operating Appropriation                  | \$76,181,923                  | \$742,868        | \$76,924,791                  |
| State Outcomes Based Performance Appripriation | \$744,990                     | 290,545          | \$1,035,535                   |
| State Academic Debt Service Appropriation *    | 11,058,684                    | 4,048            | 11,062,732                    |
| Student Tuition **                             | 66,316,500                    | 1,779,609        | 68,096,109                    |
| Other Fees and Charges                         | 2,651,500                     | 649,000          | 3,300,500                     |
| Other Income & Transfers                       | 5,826,403                     | 349,930          | 6,176,333                     |
| Budgeted Carry Forward Transfer                | 1,925,000                     | (1,925,000)      | 0                             |
| TOTAL                                          | \$164,705,000                 | \$1,891,000      | \$166,596,000                 |
| EXPENDITURES                                   |                               |                  |                               |
| Salaries and Wages                             | \$76,325,680                  | \$1,834,323      | \$78,160,003                  |
| Fringe Benefits                                | 22,450,238                    | 442,451          | 22,892,689                    |
| Supplies and Related Expenses                  | 14,724,956                    | (756,766)        | 13,968,190                    |
| Repairs and Maintenance                        | 5,286,419                     | 270,721          | 5,557,140                     |
| Other Committed Expenses                       | 1,721,539                     |                  | 1,721,539                     |
| Utilities and Related Expenses                 | 9,964,556                     |                  | 9,964,556                     |
| Capital Improvements                           | 4,000,000                     |                  | 4,000,000                     |
| Student Scholarship and Fee Remissions         | 16,264,926                    | 96,223           | 16,361,149                    |
| Academic Debt Service *                        | 11,666,684                    | 4,048            | 11,670,732                    |
| Budget Reserve                                 | 2,300,000                     |                  | 2,300,000                     |
| TOTAL                                          | \$164,705,000                 | \$1,891,000      | \$166,596,000                 |