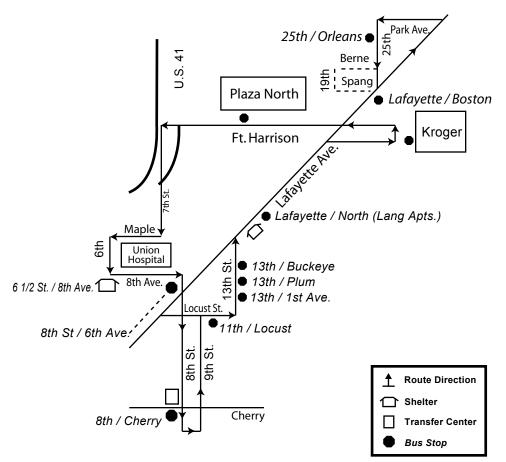

## TURN BY TURN ROUTE

Leave Transfer Center at 15 minutes past the hour. Travel north on 9th St. to Locust. Turn right on Locust to 13th St. Turn left onto 13th St. to Lafayette. Turn right on Lafayette to Kroger. Turn right into Kroger. Turn left into Kroger and exit back onto Lafayette. Continue on Lafayette to Park Ave. Turn left onto Park Ave. to 25th St. Turn left onto 25th St. to Lafayette. Continue on Lafayette to entrance to Plaza North. Turn right into Plaza North exit at west end. Turn left onto 7th Street to Maple Ave. Turn left onto 6th St. to 8th Av. Turn left onto 8th Av. to 8th St. Turn right onto 8th St. to Cherry. Turn right onto Cherry to Transfer Center.

#### \* ALL MAPS ARE REPRESENTATIONS OF ROUTES AND ARE NOT OF ACTUAL SCALE.

| Transfer<br>Center | 12 Points | Lafayette &<br>Park Avenue | Plaza<br>North | Union<br>Hospital | Transfer<br>Center |
|--------------------|-----------|----------------------------|----------------|-------------------|--------------------|
| 6:15               | 6:25      | 6:35                       | 6:40           | 6:55              | 7:00               |
| 7:15               | 7:25      | 7:35                       | 7:40           | 7:55              | 8:00               |
| 8:15               | 8:25      | 8:35                       | 8:40           | 8:55              | 9:00               |
| 9:15               | 9:25      | 9:35                       | 9:40           | 9:55              | 10:00              |
| 10:15              | 10:25     | 10:35                      | 10:40          | 10:55             | 11:00              |
| 11:15              | 11:25     | 11:35                      | 11:40          | 11:55             | 12:00              |
| 12:15              | 12:25     | 12:35                      | 12:40          | 12:55             | 1:00               |
| 1:15               | 1:25      | 1:35                       | 1:40           | 1:55              | 2:00               |
| 2:15               | 2:25      | 2:35                       | 2:40           | 2:55              | 3:00               |
| 3:15               | 3:25      | 3:35                       | 3:40           | 3:55              | 4:00               |
| 4:15               | 4:25      | 4:35                       | 4:40           | 4:55              | 5:00               |
| 5:15               | 5:25      | 5:35                       | 5:40           | 5:55              | 6:00               |